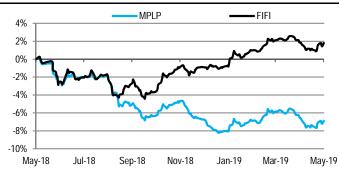

#### 1 Year Performance

## **Historical Performance**

|                                       | 1 Month | 3 Months | 6 Months | YTD    | 1 Year | 3 Years | Since Inception |
|---------------------------------------|---------|----------|----------|--------|--------|---------|-----------------|
| Mega Prima Link Protected Fund (MPLP) | -0.43%  | -0.07%   | -2.32%   | -0.11% | -6.87% | 1.98%   | 25.19%          |
| Fixed Income Fund Index (FIFI)        | -0.07%  | 0.82%    | 2.67%    | 2.75%  | 1.81%  | 13.17%  | 33.48%          |