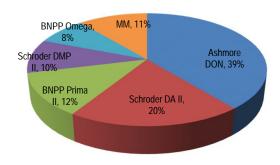

### **Assets Allocation**

#### Top Holdings in Portfolio (Alphabetical Order)

| <u> </u>    | •            | * * | • |                        |
|-------------|--------------|-----|---|------------------------|
| 1. FR0068 ( | (Govt. Bond) |     |   | 4. FR0078 (Govt. Bond) |
| 2. FR0073 ( | (Govt. Bond) |     |   | 5. FR0079 (Govt. Bond) |
| 3. FR0075 ( | (Govt. Bond) |     |   |                        |